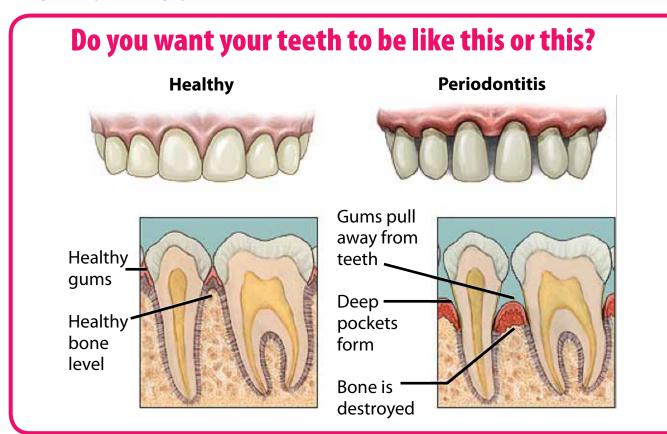

### **Dental Health**

Periodontitis is an infection in your gums that can seriously affect your teeth.
There are lots of ways to keep your teeth and gums healthy!

1 Circle the things that can be signs that you may have a gum infection.

toothache bleeding gums feeling healthy

having a headache feeling sick eating healthy food

it hurts to chew on one side of your mouth bright white teeth

you can't taste your food properly you have bad breath