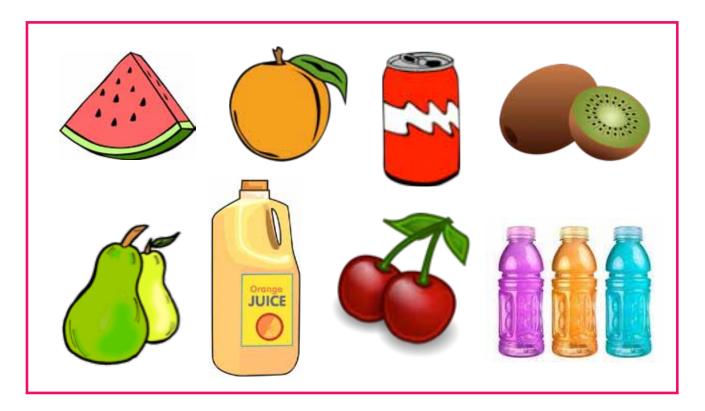

## PRIMARY

SERIES 3
Physical Health

To keep your teeth and gums healthy, you should remember: "The closer to the tree, the better for you."

Circle the foods that are "close to the tree" (natural).

Cross out the foods to avoid (too much sugar and acid).